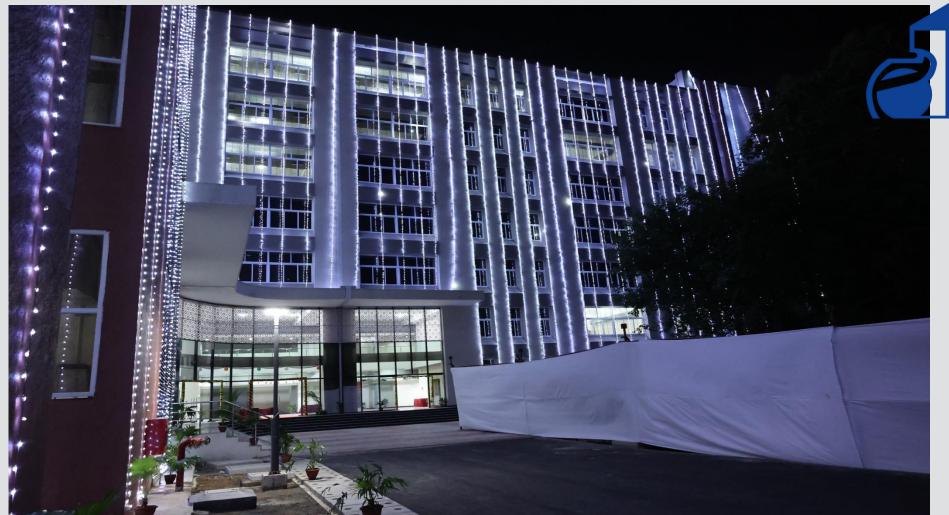

# Tallest Tier- IV Data Center in Asia Client: CtrlS for Microsoft

Location: **Chennai, TN** 

Constructed Area: 100000 Sq.mtrs

• Tower 1: **96** Mtrs- Height