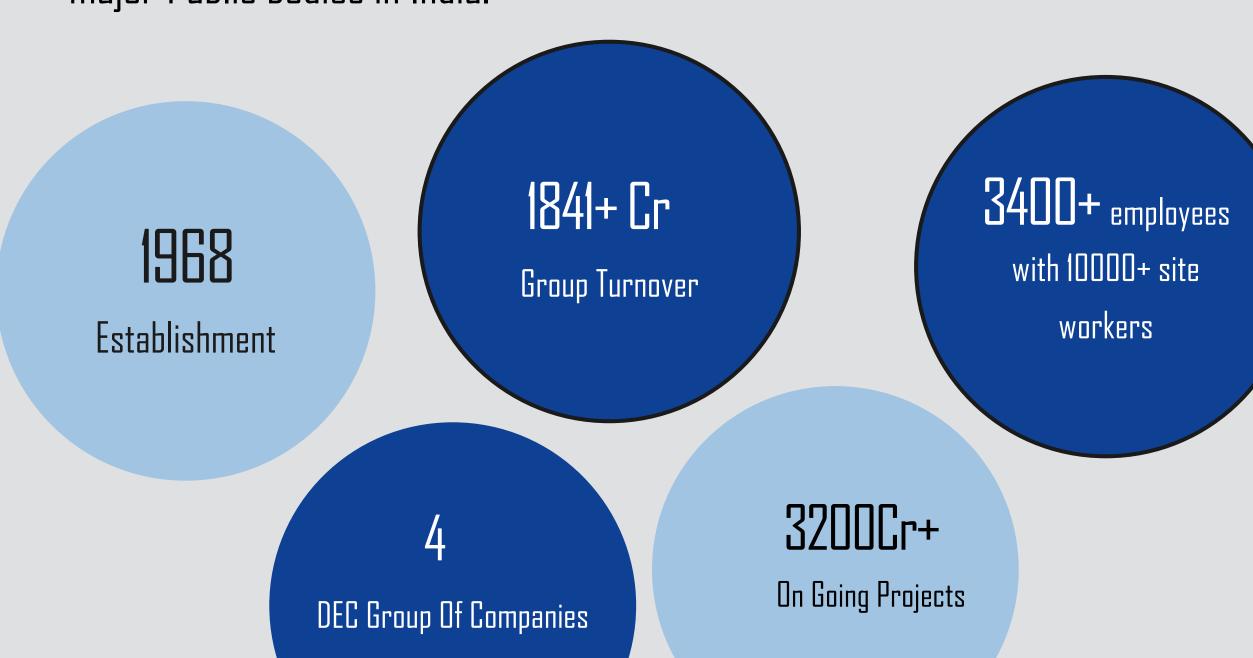

### About Us

General Contractor - Registered Civil and Structural Contractor with major Public bodies in India.

Cr in Indian Rupees