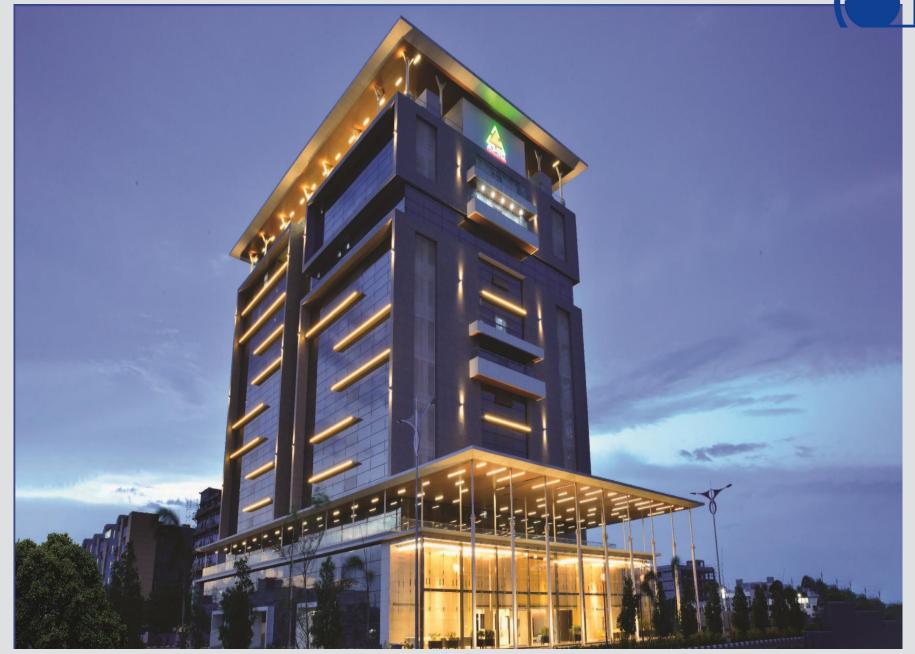

# Tallest Tier- IV Data Center in Asia Client: CtrlS for Microsoft

Location: **Chennai, TN** 

Constructed Area: 100000 Sq.mtrs

• Tower 1: **96** Mtrs- Height

### Data Center

- Location : **Hyderabad, Telangana**
- Built Up area: 16108 Sq.mtr
- Client: CtrlS for BSE Bombay Stock Exchange

Area under construction: 135500 SQM

Project Name: Re-Development of Chennai