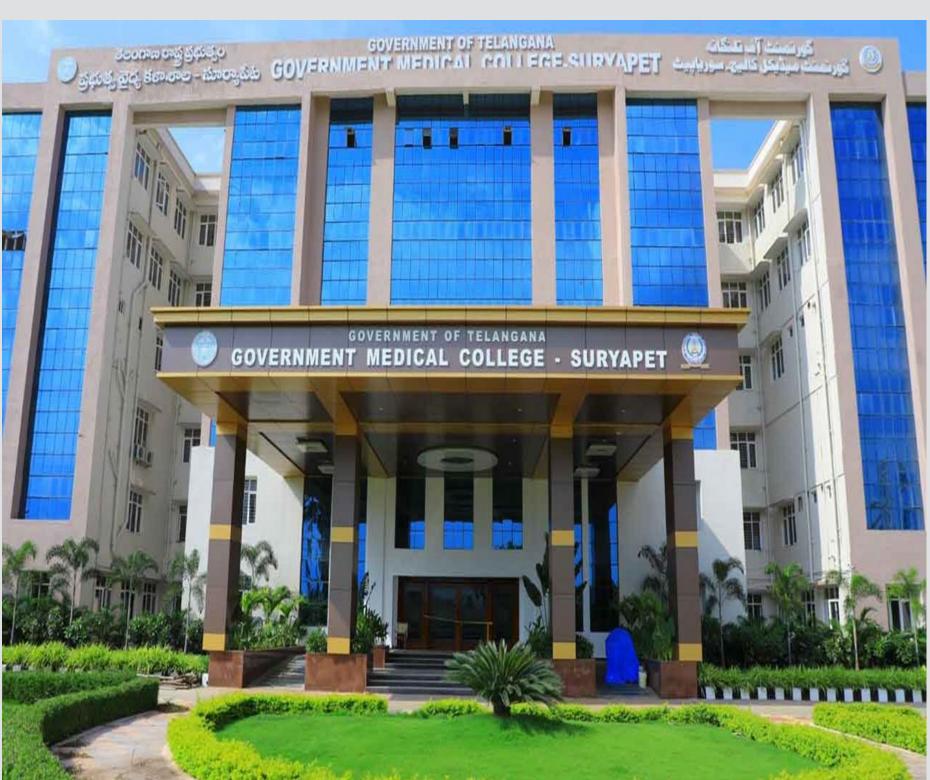

Hyderabad- Government of Telangana State

Constructed Area: 420000 SQM

Project Cost: 547 Cr

Integrated District Office Complex, Nizamabad, Government of Telangana State

Constructed Area: 15750 SQM

Government Medical College, Suryapet, Government of Telangana State