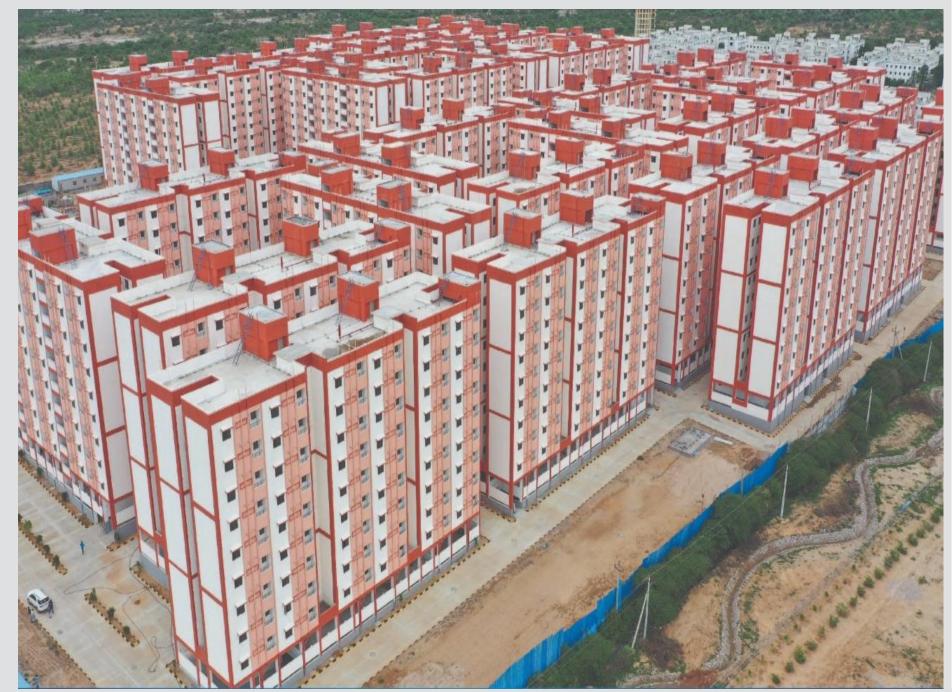

#### Dignity Housing at Kollur – Hyderabad Government of Telangana

Site Area: 140 Acre

**Built Up Area**: 8,19,000 Sqm

**Project Value**: 1457.Cr

**Time Completion**: 35 months

Blocks: 117

Manpower deployed: 8000+

#### Salient Features of the Project:

- STP 9 MLD capacity 11.6 Cr
- Total Electrification works- **215 Cr** +
- Roads and Footpaths 11.65 km 62 Cr
- DG sets **117** nos **8 Cr**
- Lifts- 234 54 Cr
- Fire fighting and fire alarm **20 cr**
- External texture paint 72 Cr
- Lighting arrestors and street lighting- **4.6 cr**