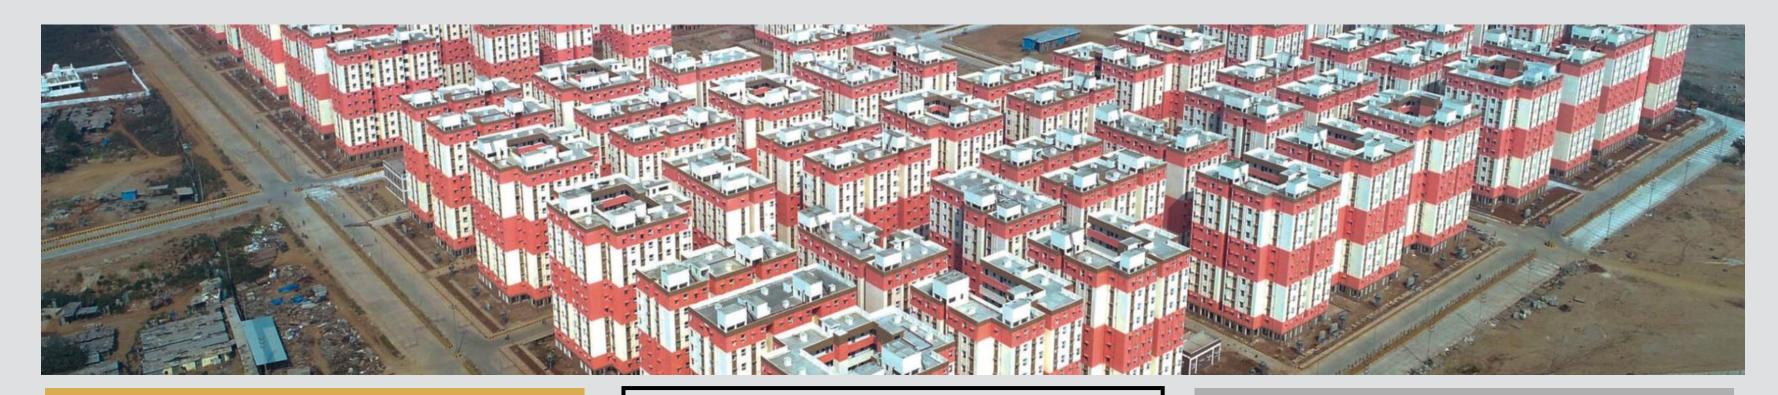

#### Dignity Housing at Kollur – Hyderabad Government of Telangana

Site Area: 140 Acre

**Built Up Area**: 8,19,000 Sqm

**Project Value**: 1457.Cr

**Time Completion**: 35 months

Blocks: 117

Manpower deployed: 8000+

#### Salient Features of the Project:

- STP 9 MLD capacity 11.6 Cr
- Total Electrification works- **215 Cr** +
- Roads and Footpaths 11.65 km 62 Cr
- DG sets **117** nos **8 Cr**
- Lifts- 234 54 Cr
- Fire fighting and fire alarm **20 cr**
- External texture paint 72 Cr
- Lighting arrestors and street lighting- **4.6 cr**