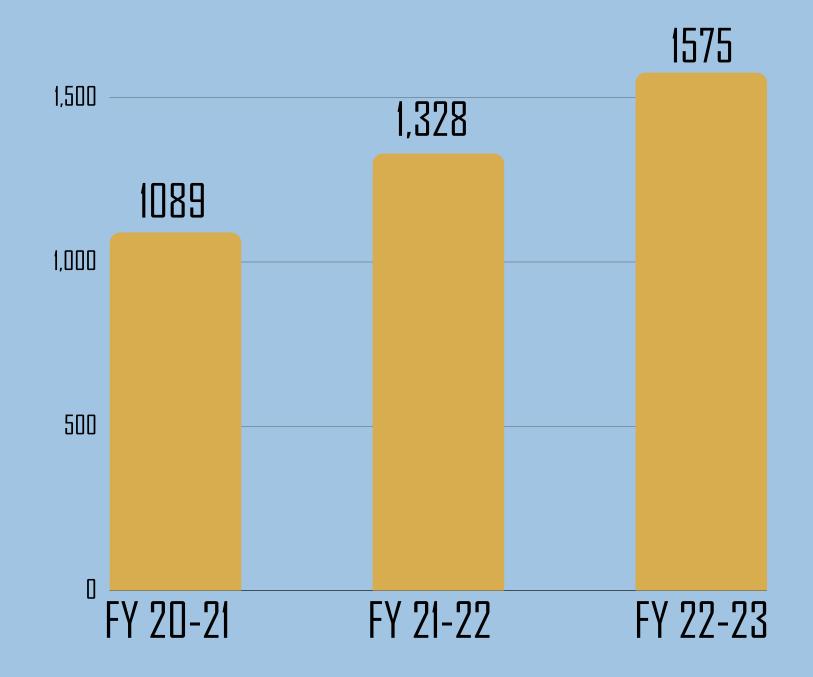

# Financial Analysis

Growth in **Revenue** (YoY)

FY 21-22 to FY 22-23

### REVENUE (in Cr)