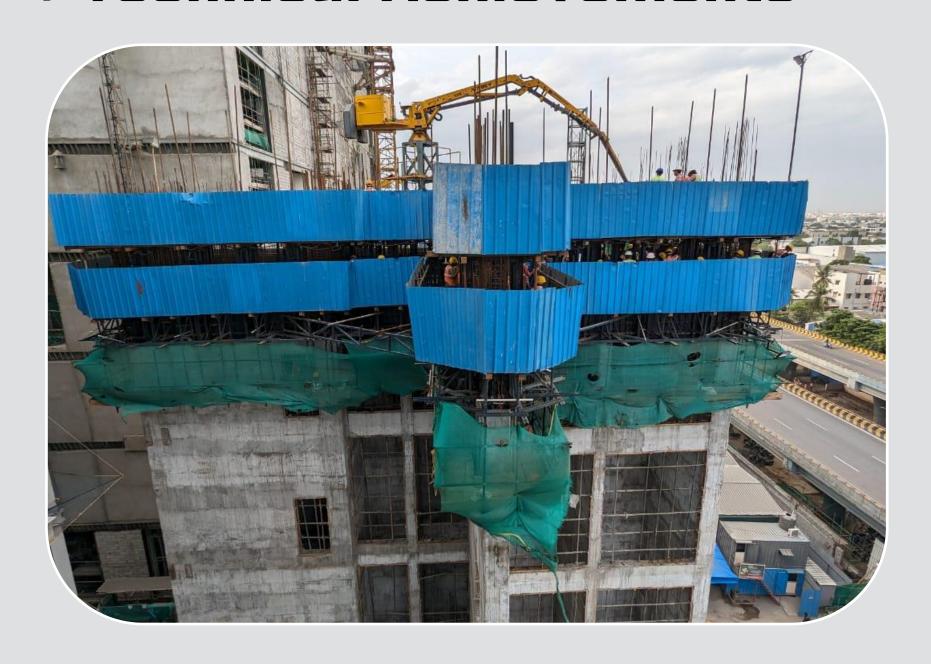

### | Technical Achievements

Slip Formwork system

Rapid Climbing (Jump) Formwork System

Project: CTRL-S Data Centre for MICROSOFT at Ambattur in Chennai, Tamil Nadu

### | Technical Achievements

Tunnel Formwork System

Location : Anna Nagar, Chennai, Tamil Nadu

Exposed concrete formwork for Walls by DOKA

Location: IISER, Tirupati

**Multistoried Residential Project for the Revenue department**, Chennai, has been awarded as best in the adoption of new technologies, innovation and project management tools