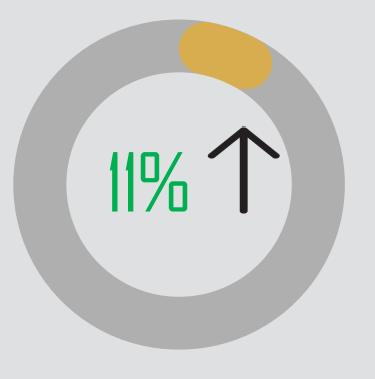

# Financial Analysis

Growth in **Revenue** (YoY)

FY 21-22 to FY 22-23

### REVENUE (in Cr)