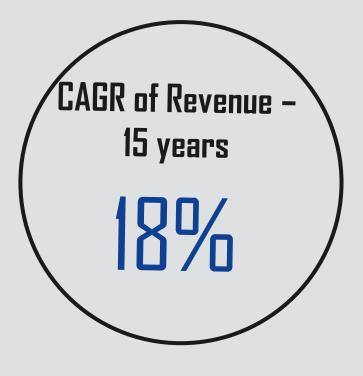

# Financial Analysis

Growth in **Revenue** (YoY)

FY 21-22 to FY 22-23

### REVENUE (in Cr)