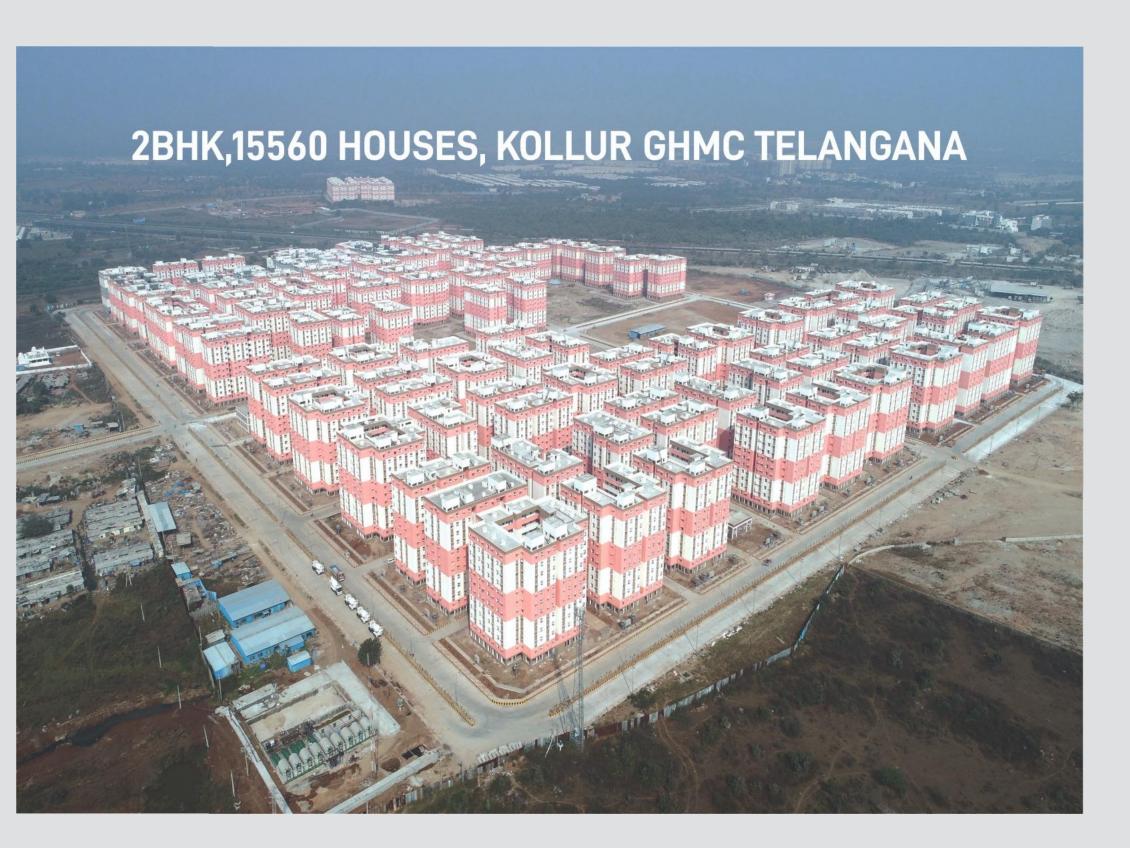

#### Dignity Housing at Kollur – Hyderabad Government of Telangana

Site Area: 140 Acre

**Built Up Area**: 8,19,000 Sqm

**Project Value**: 1457.Cr

**Time Completion**: 35 months

Blocks: 117

Manpower deployed: 8000+

#### Salient Features of the Project:

- STP 9 MLD capacity 11.6 Cr
- Total Electrification works- **215 Cr** +
- Roads and Footpaths 11.65 km 62 Cr
- DG sets **117** nos **8 Cr**
- Lifts- 234 54 Cr
- Fire fighting and fire alarm **20 cr**
- External texture paint 72 Cr
- Lighting arrestors and street lighting- **4.6 cr**