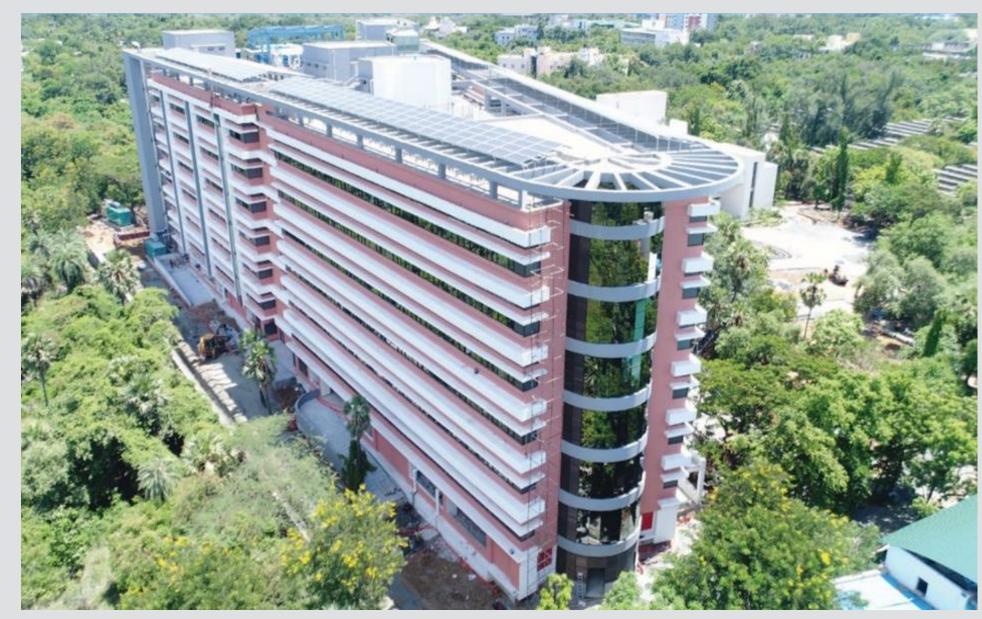

Built up Area: 111000 Sqm Total Area: 100 Acre

Project Value: 370Cr (approx. update value 500 Cr)

Andhra Pradesh Industrial Infrastructure Corporation – IT Park, Mangalagiri, Government of Andhra Pradesh