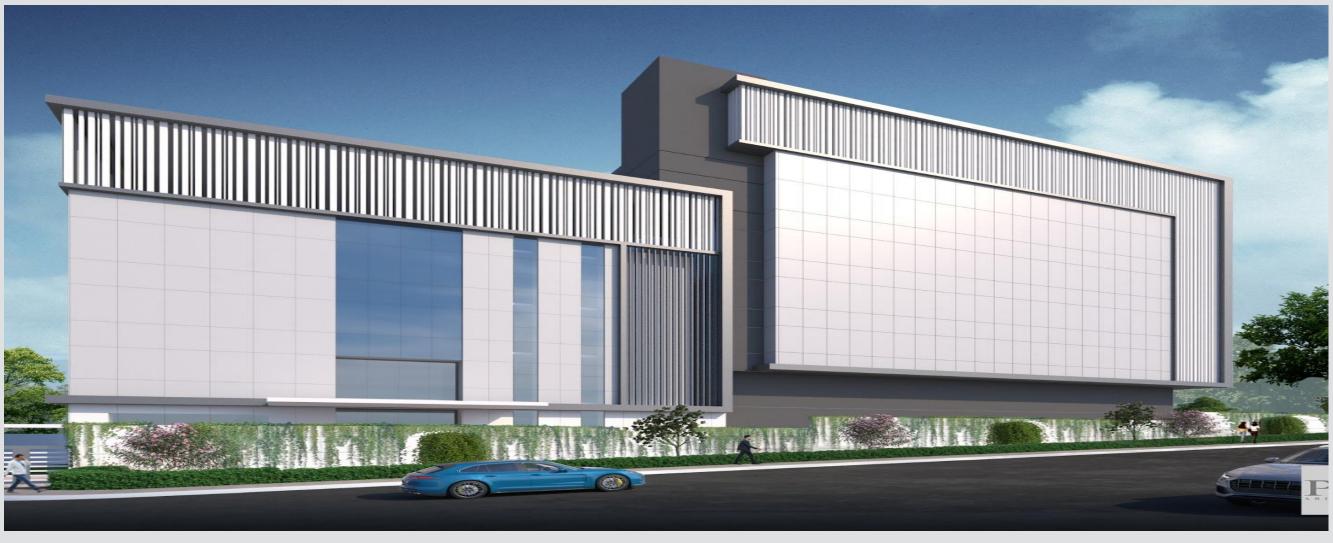

### Data Center

- Location : **Hyderabad, Telangana**
- Built Up area: 16108 Sq.mtr
- Client: CtrlS for BSE Bombay Stock Exchange

Area under construction: 135500 SQM

Project Name: Re-Development of Chennai