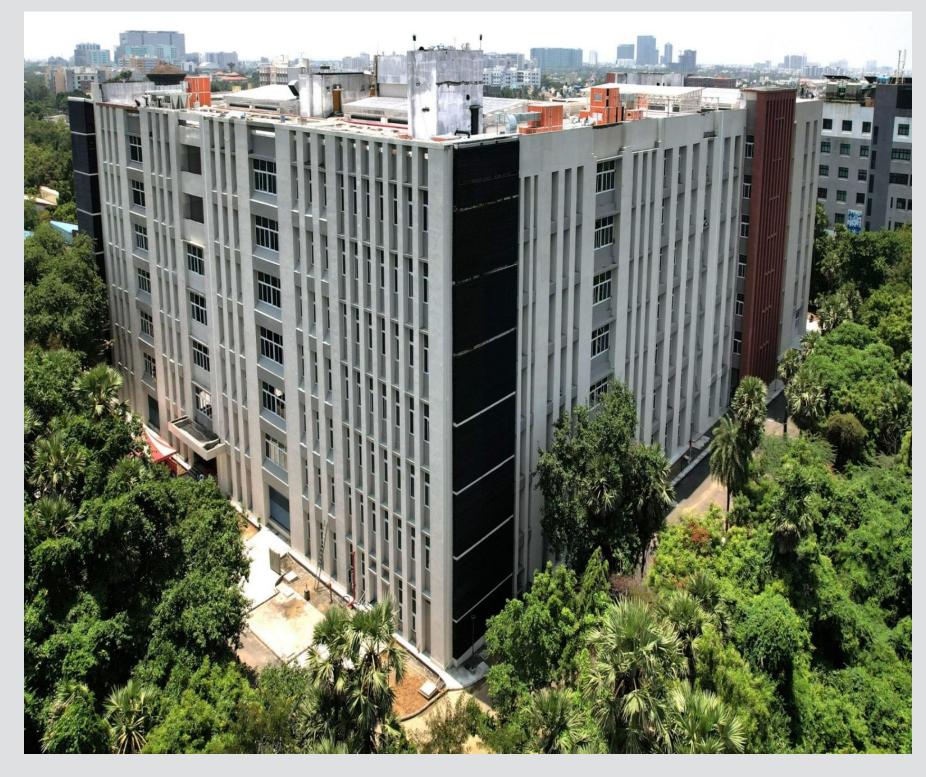

# Tallest Tier- IV Data Center in Asia Client: CtrlS for Microsoft

Location: **Chennai, TN** 

Constructed Area: 100000 Sq.mtrs

• Tower 1: **96** Mtrs- Height