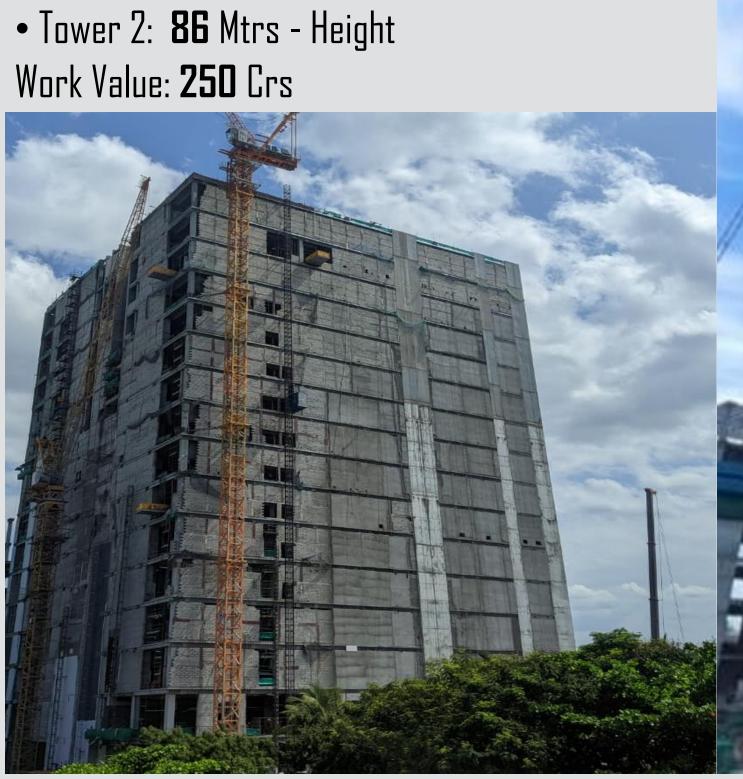

# Tallest Tier- IV Data Center in Asia Client: CtrlS for Microsoft

Location: **Chennai, TN** 

Constructed Area: 100000 Sq.mtrs

• Tower 1: **96** Mtrs- Height