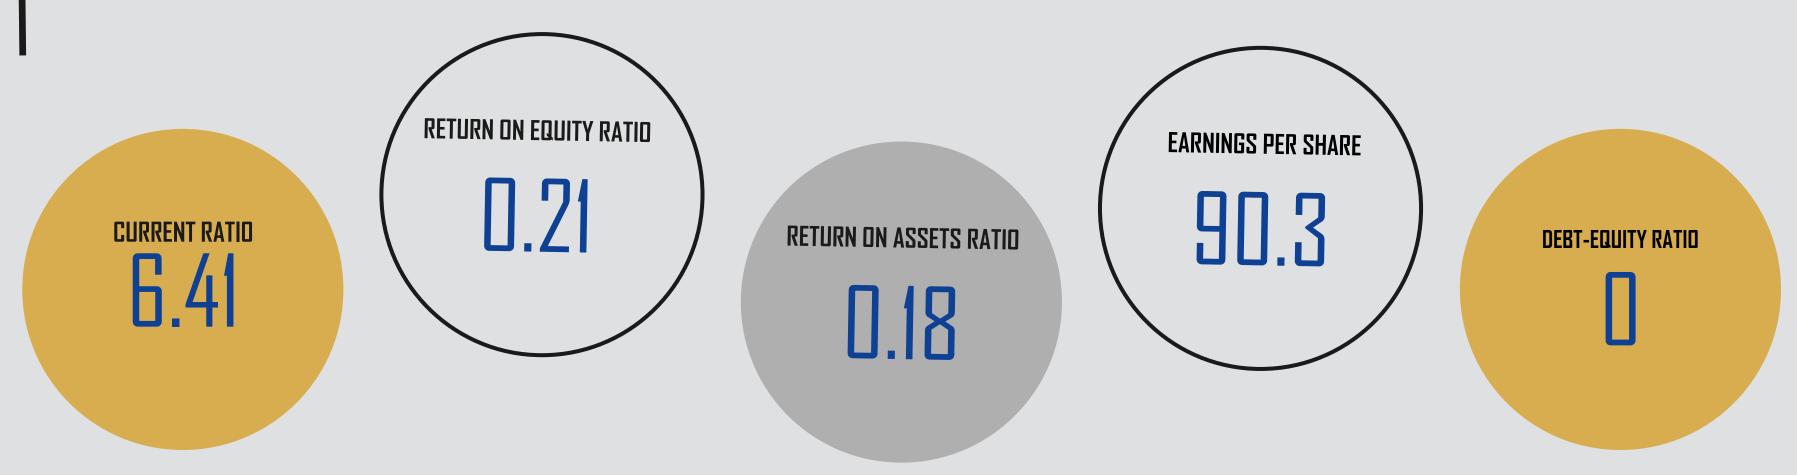

#### Financial Ratios FY 22-23

Fund based Bank Limit Utilised : 0 utilised on limit of 149 Cr - U%

Non-Fund Based Bank Limit : 192 Cr utilized on limit of 335 Cr- 57%