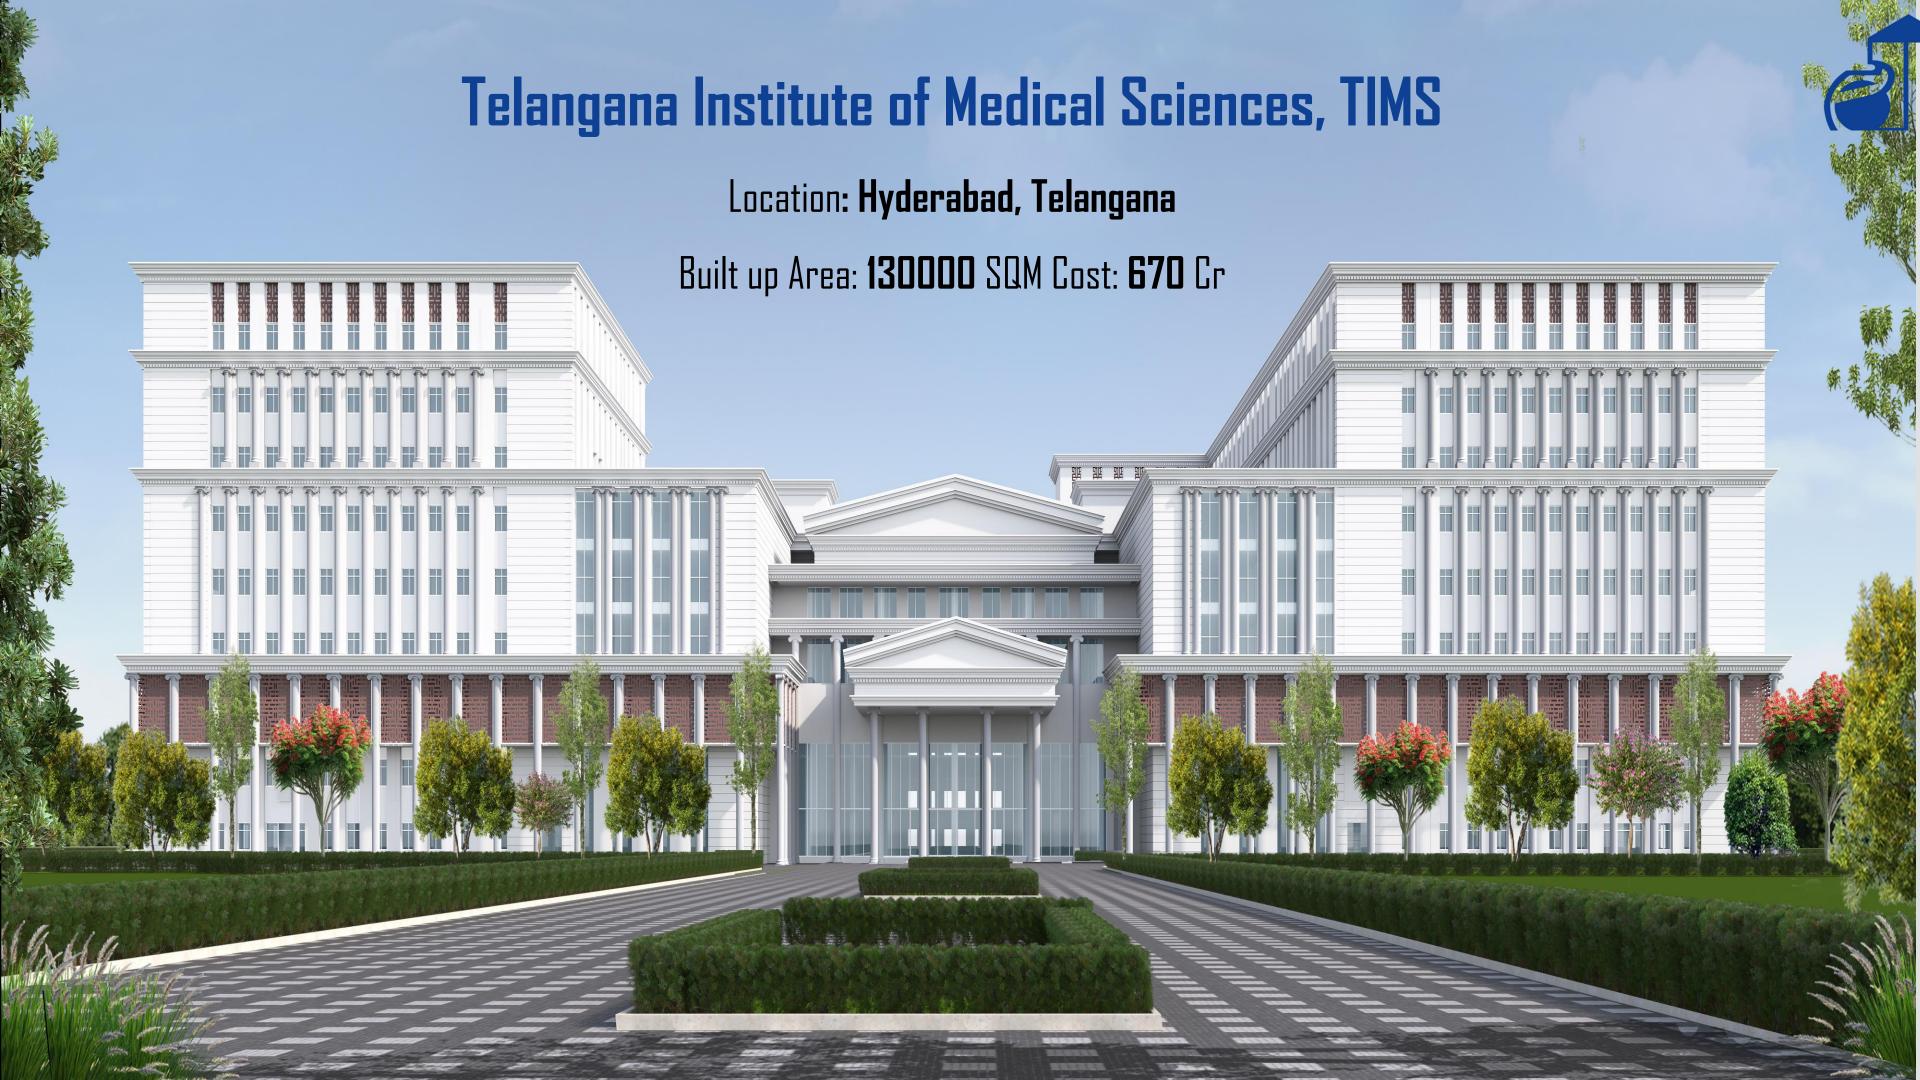

600 cr

TIMS TELANGANA

670 cr

IISC KARNATAKA

400 cr

Cr in Indian Rupees

#### National Academy of Customs, Indirect Taxes and Narcotics: NACIN

- Location: **Andhra Pradesh**
- Constructed Area: 100000 SQM
- Project Cost: **600Cr**

Cr in Indian Rupees