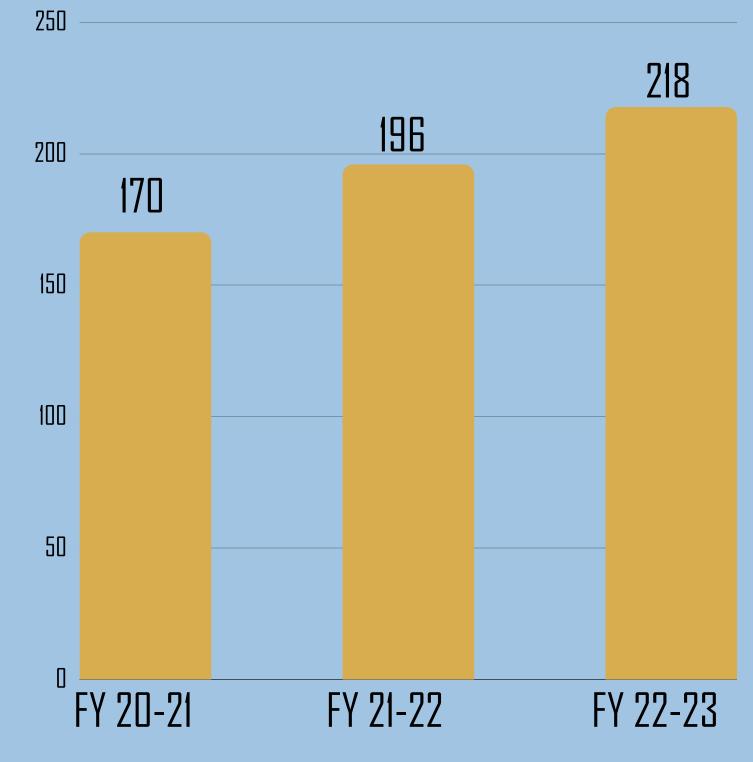

# Financial Analysis

Growth in **Revenue** (YoY)

FY 21-22 to FY 22-23

### REVENUE (in Cr)