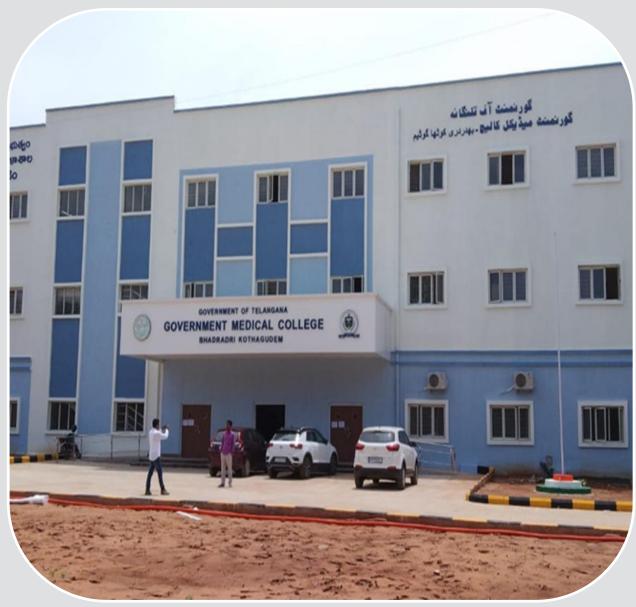

### Pre Engineered Buildings – Composite Structure

Medical College

Location: **Nagarkurnool**Government of Telangana

Medical College

Location: **Mahabubabad**Government of Telangana

Medical College

Location: **Kothagudem**Government of Telangana