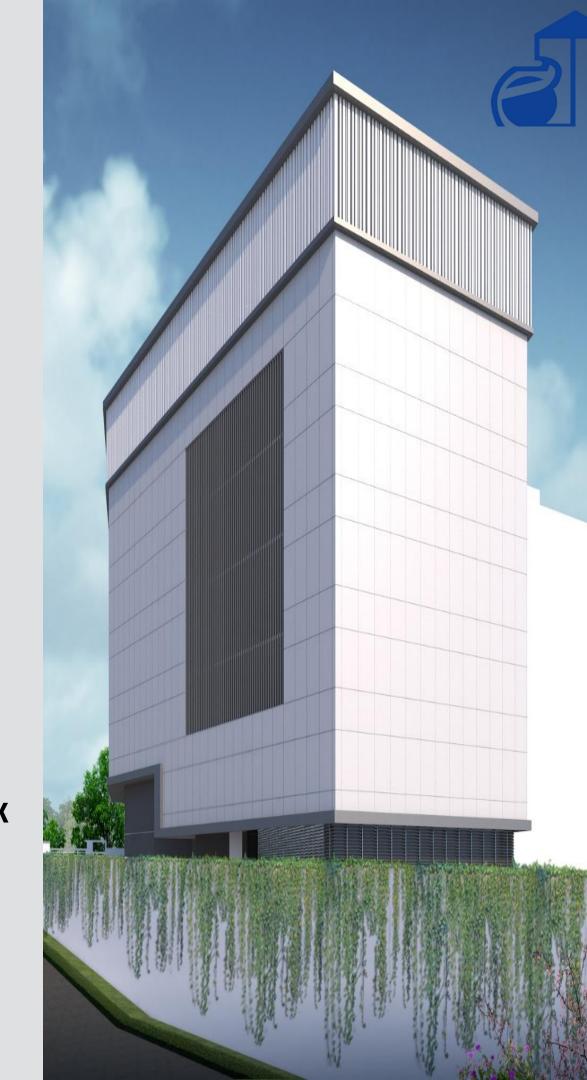

### Data Center

- Location : **Hyderabad, Telangana**
- Built Up area: 16108 Sq.mtr
- Client: CtrlS for BSE Bombay Stock Exchange

Area under construction: 135500 SQM

Project Name: Re-Development of Chennai