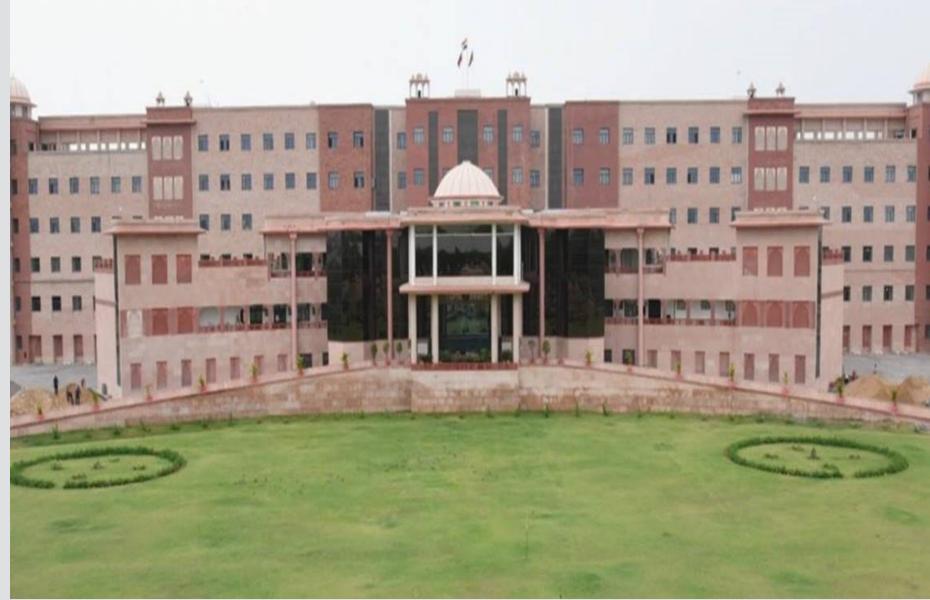

Constructed Area: 75000 SQM

Academic Block, Indian Institute of Technology IIT Chennai- Government of Tamil Nadu

Constructed Area: 30000 SQM

South Western Command Headquarters SWC, Jaipur Government of Rajasthan