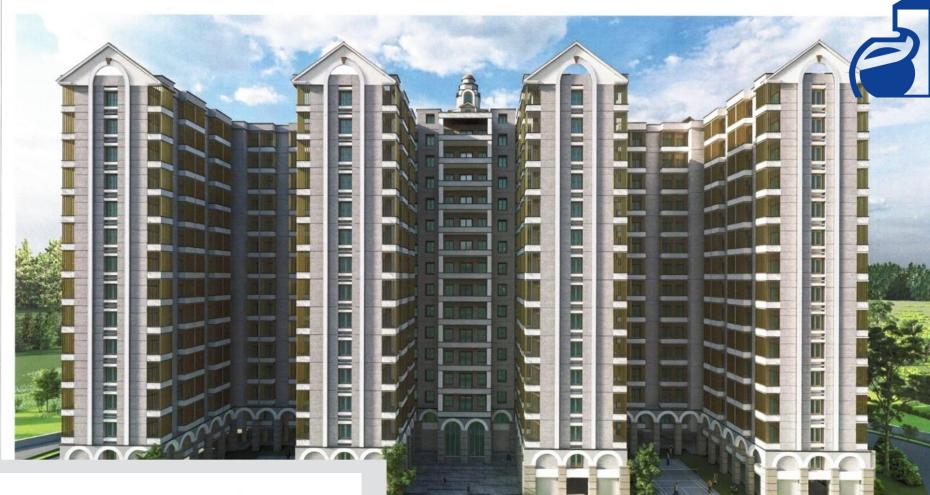

#### Dignity Housing at Kollur – Hyderabad Government of Telangana

Site Area: 140 Acre

**Built Up Area**: 8,19,000 Sqm

**Project Value**: 1457.Cr

**Time Completion**: 35 months

Blocks: 117

Manpower deployed: 8000+

#### Salient Features of the Project:

- STP 9 MLD capacity 11.6 Cr
- Total Electrification works- **215 Cr** +
- Roads and Footpaths 11.65 km 62 Cr
- DG sets **117** nos **8 Cr**
- Lifts- 234 54 Cr
- Fire fighting and fire alarm **20 cr**
- External texture paint 72 Cr
- Lighting arrestors and street lighting- **4.6 cr**