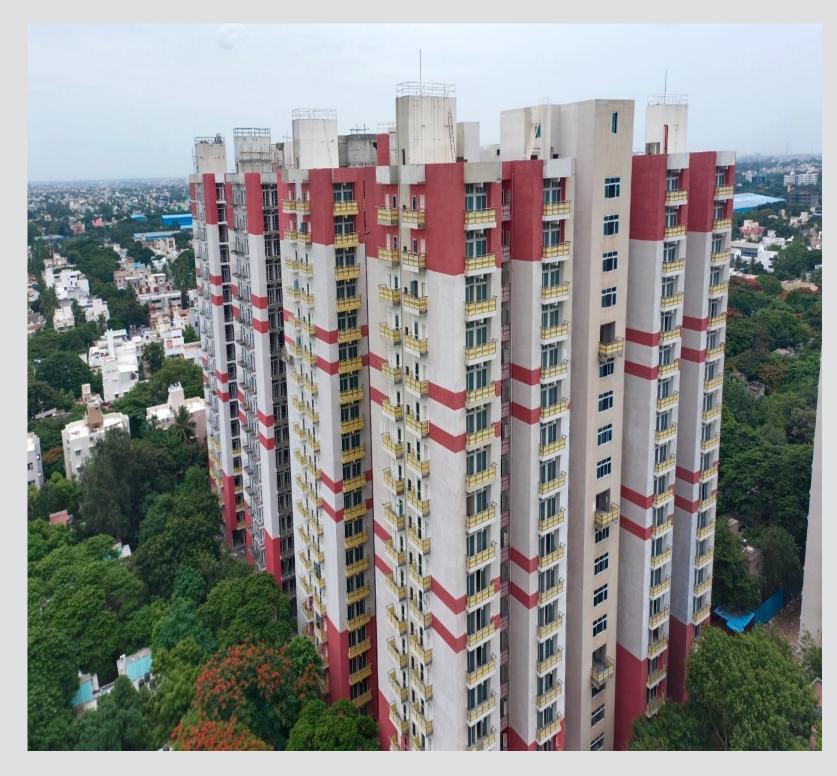

#### Dignity Housing at Kollur – Hyderabad Government of Telangana

Site Area: 140 Acre

**Built Up Area**: 8,19,000 Sqm

**Project Value**: 1457.Cr

**Time Completion**: 35 months

Blocks: 117

Manpower deployed: 8000+

#### Salient Features of the Project:

- STP 9 MLD capacity 11.6 Cr
- Total Electrification works- **215 Cr** +
- Roads and Footpaths 11.65 km 62 Cr
- DG sets **117** nos **8 Cr**
- Lifts- 234 54 Cr
- Fire fighting and fire alarm **20 cr**
- External texture paint 72 Cr
- Lighting arrestors and street lighting- **4.6 cr**