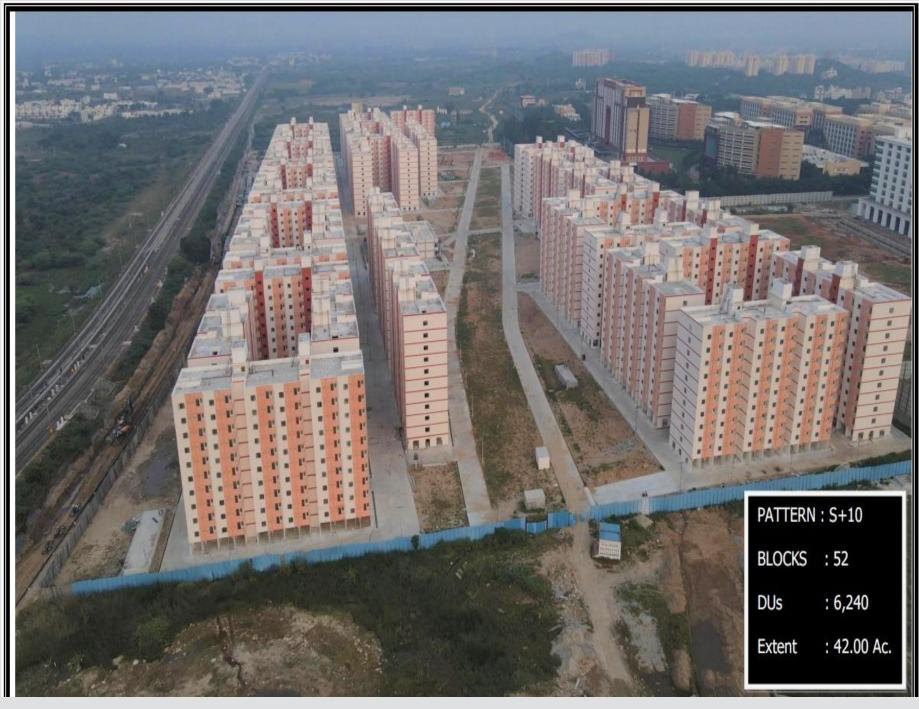

Total Area: 28000 Sqm Project Value: 103 Cr

Construction of 4428 Two BHK Houses, Ahmedguda,

Hyderabad- Government of Telangana State

Constructed Area: 226000 SQM

Project Cost: 383 Cr

Construction of 6420 Two BHK Houses, Rampally,

Hyderabad- Government of Telangana State

Constructed Area: 420000 SQM

Project Cost: 547 Cr

Integrated District Office Complex, Nizamabad, Government of Telangana State

Constructed Area: 15750 SQM

Government Medical College, Suryapet, Government of Telangana State