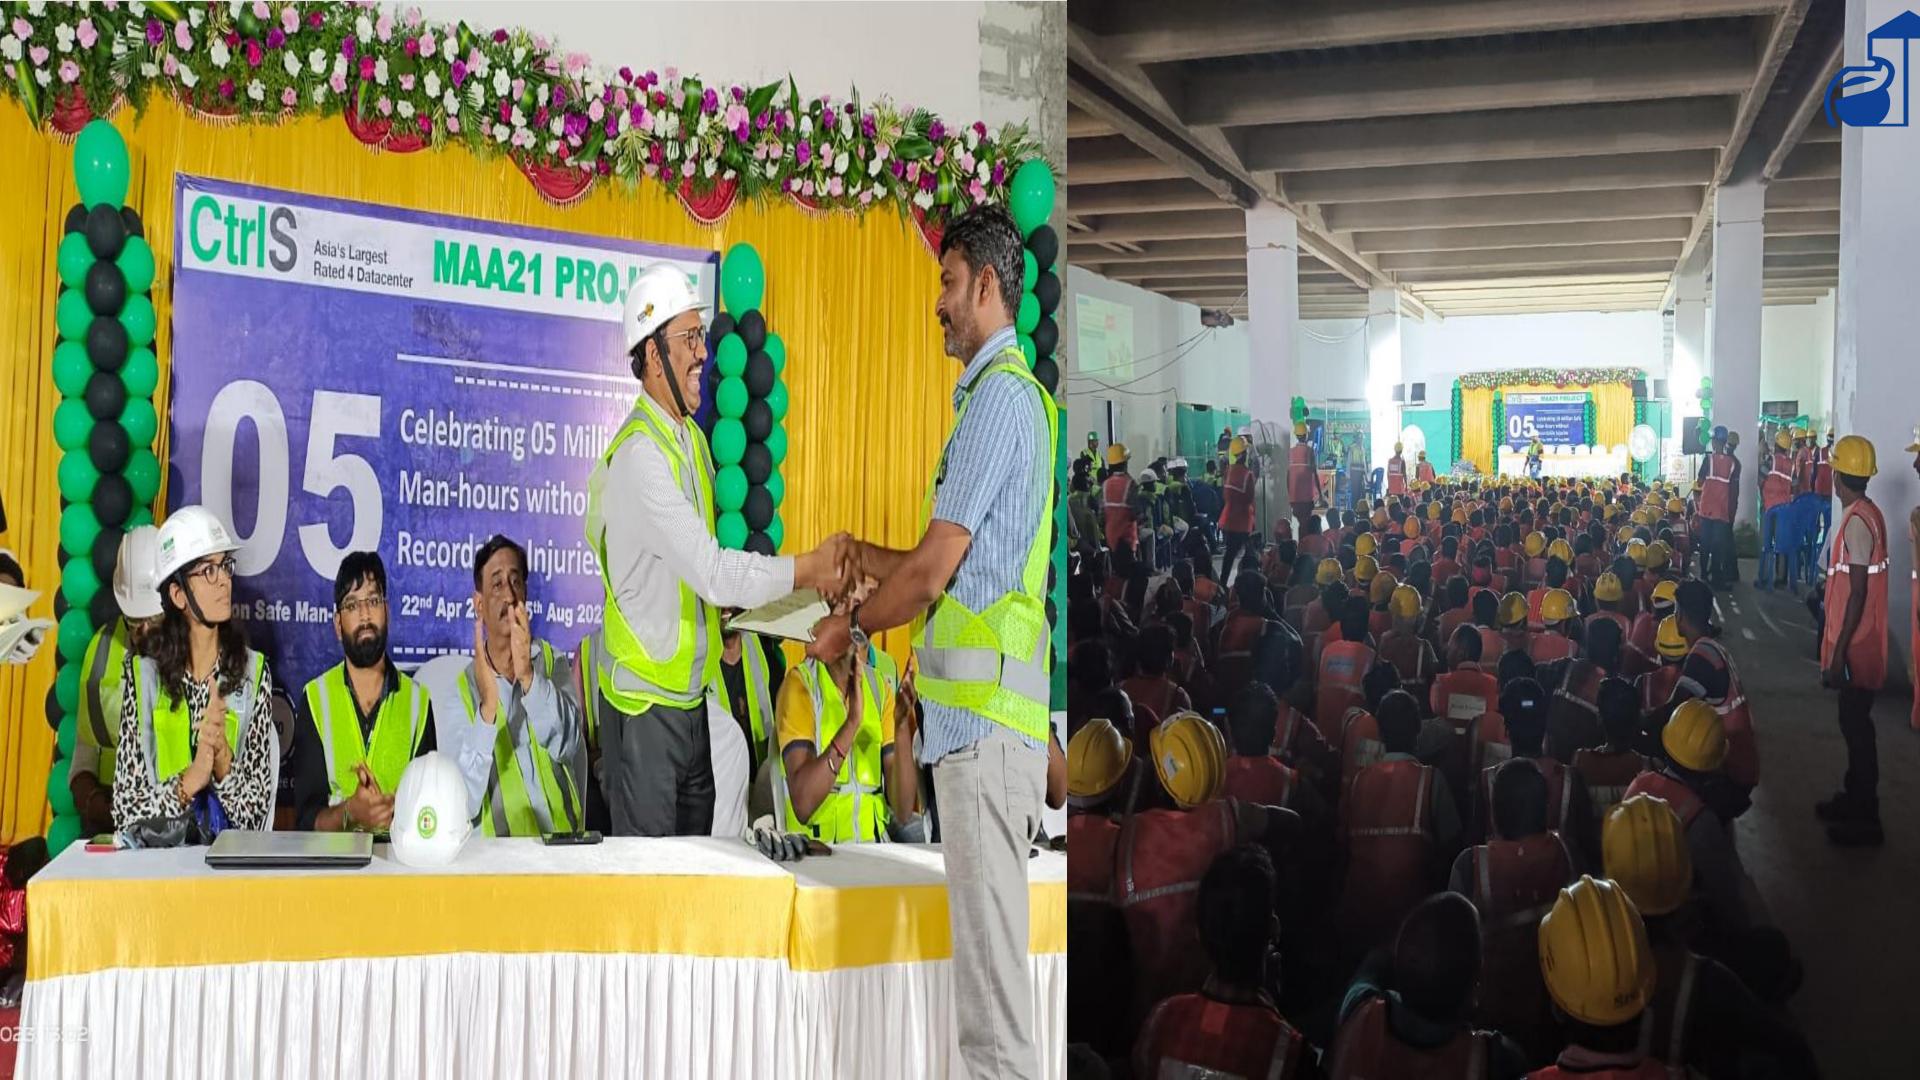

https://www.ctrls.in/

Environment, Health & Safety (EHS) Department

Certificate
of appreciation

This certificate is proudly awarded to

D.E.C. Infrastructure and Projects (India) Private Limited (DEC)

Sincerely in appreciation for their dedication and significant role in helping the ongoing 120MW data center project in Chennai, Tamil Nadu, India, reach

5 million safe man-hours (August 2023)

of operation without a lost time incident.

Brahma Reddey

Brahma Reddy Kasu

Senior Vice President
Data Center Infrastructure

22nd April 2022: Project Start Date; 9th January 2023: 1 Million Safe Man-hours; 7th April 2023: 2 Million Safe Man-hours; 25th May 2023: 3 Million Safe Man-hours

### Safety Achievement:

Awarded by CTRLS for 5 Million Safe Man Hours for the ONGOING

Data Centre facility for MICROSOFT at Ambattur TAMILNADU